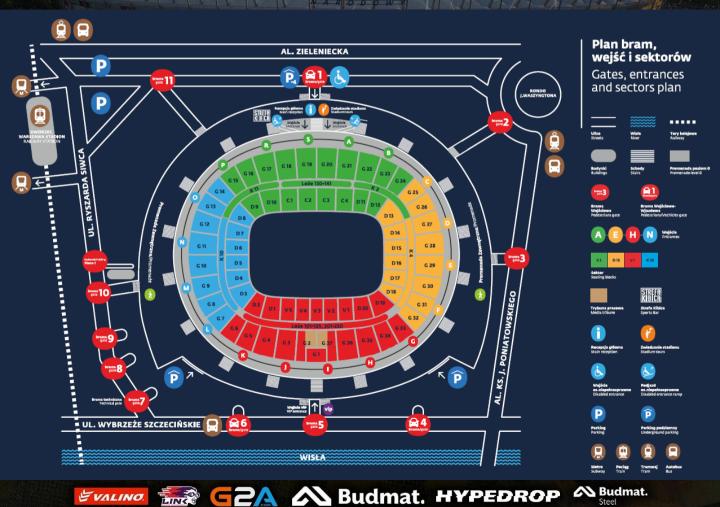

#### **ADDRESS**

PGE Narodowy is located at al. Księcia Józefa Poniatowskiego 1 in Warsaw. It is easily accessible by metro, train, tram, bus, as well as by private car. (map on the next page)

#### PARKING

For spectators, there is an additional paid outdoor parking area (PGE Narodowy meadow) and an indoor parking area for VIP guests (entrance through Gate 1).

#### **ENTRANCE**

Access to PGE Narodowy is possible through Gates 2, 3, 10, and 11. VIP guests can enter through Gate 5.